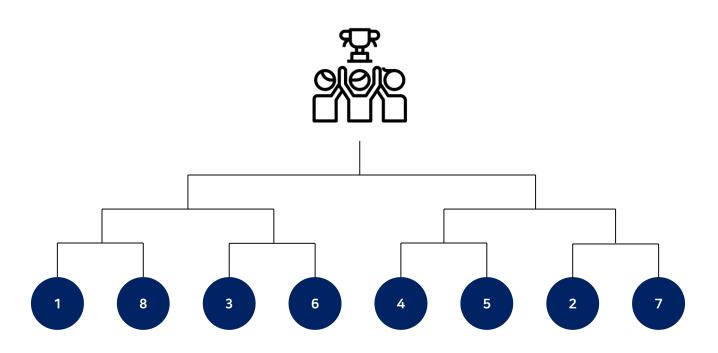

[ROUND 1]

| Group A | Group B |  |
|---------|---------|--|
| 1       | 2       |  |
| 4       | 3       |  |
| 5       | 6       |  |
| 8       | 7       |  |

- Round 1 group has been made up by KOREA alphabetic order
- Round 2-8 group will be made up by standings from previous round
- Group A: 1, 4, 5, 8
- Group B: 2, 3, 6, 7

- Each team will match up by their final season standings
- 2019 playoffs champion team will head to Jeddah Masters