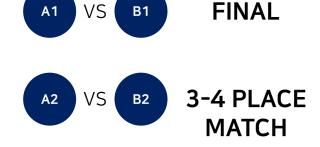

## **Regular Season**

| Group A | Group B |  |
|---------|---------|--|
| A1      | B1      |  |
| A2      | B2      |  |
| A3      | В3      |  |
| A4      | B4      |  |

- 2 groups with 4 teams
- Each group will play round robin
- 1st place from each group advance to final
- 2<sup>nd</sup> place from each group advance to 3-4 place match